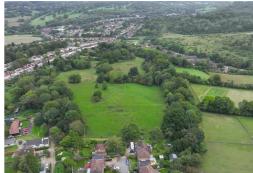

## Woodmansterne Street Banstead, SM7 3NQ

LOT Court Haw View 3.6 Acres- We are delighted to bring to market land in Banstead. The land consists of flat grassland and can be accessed via the narrow lane off Woodmansterne Street. The land is within the Green Belt. The land is a short drive away from the popular towns of Banstead (1.6 miles) and Coulsdon (2.2 miles), with both having a wide range of shopping facilities, supermarkets, restaurants and cafés. There is an excellent choice of schooling both state and independent. Rail services are at Chipstead, Woodmansterne and Banstead and within minutes is the M25/M23 intersection providing access to both Gatwick Airport.