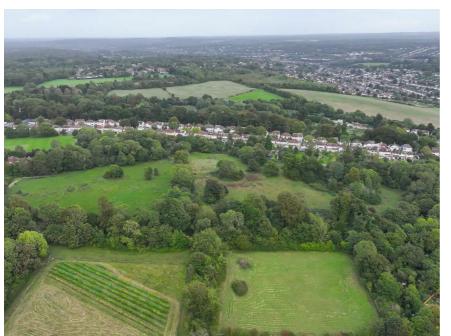

## Woodmansterne Street Banstead, SM7 3NQ

LOT Court Haw View 3.6 Acres- We are delighted to bring to market land in Banstead. The land consists of flat grassland and can be accessed via the narrow lane off Woodmansterne Street. The land is within the Green Belt. The land is a short drive away from the popular towns of Banstead (1.6 miles) and Coulsdon (2.2 miles), with both having a wide range of shopping facilities, supermarkets, restaurants and cafés. There is an excellent choice of schooling both state and independent. Rail services are at Chipstead, Woodmansterne and Banstead and within minutes is the M25/M23 intersection providing access to both Gatwick Airport.