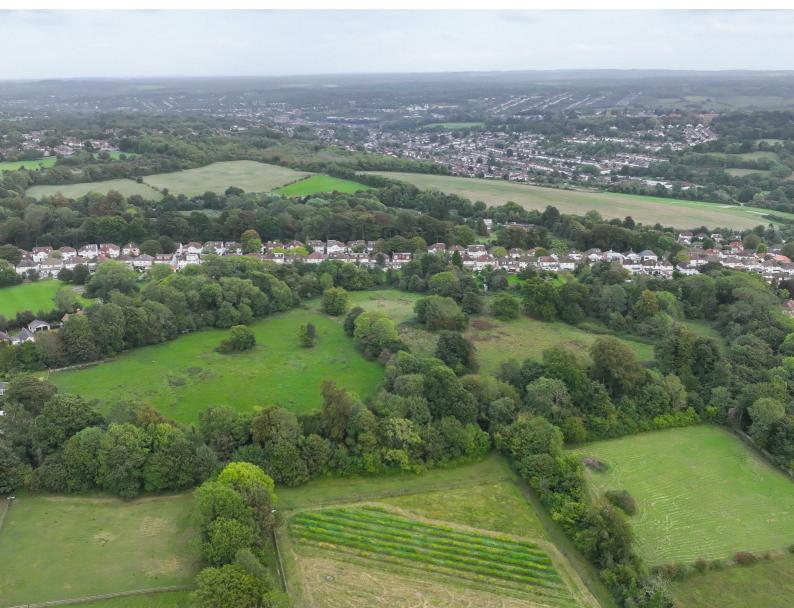

## Woodmansterne Street Banstead, SM7 3NQ

LOT Court Haw View 3.6 Acres- We are delighted to bring to market land in Banstead. The land consists of flat grassland and can be accessed via the narrow lane off Woodmansterne Street. The land is within the Green Belt. The land is a short drive away from the popular towns of Banstead (1.6 miles) and Coulsdon (2.2 miles), with both having a wide range of shopping facilities, supermarkets, restaurants and cafés. There is an excellent choice of schooling both state and independent. Rail services are at Chipstead, Woodmansterne and Banstead and within minutes is the M25/M23 intersection providing access to both Gatwick Airport.