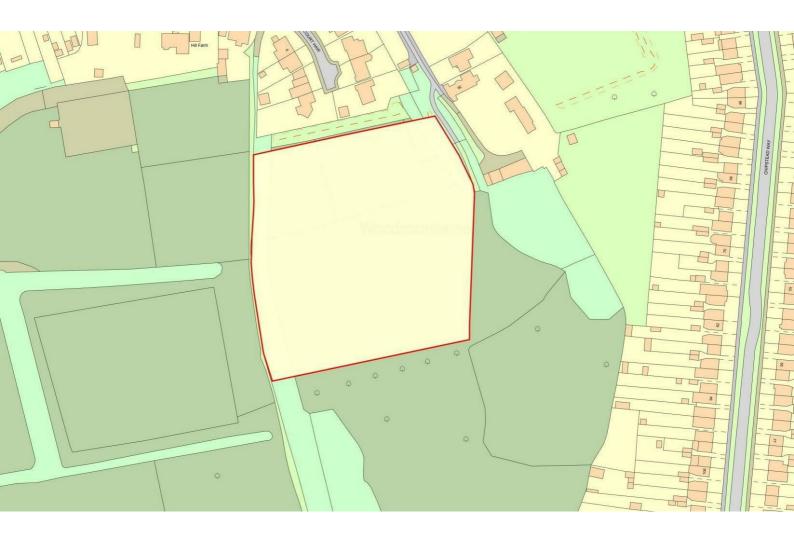

## Woodmansterne Street Banstead, SM7 3NQ

LOT Court Haw View 3.6 Acres- We are delighted to bring to market land in Banstead. The land consists of flat grassland and can be accessed via the narrow lane off Woodmansterne Street. The land is within the Green Belt. The land is a short drive away from the popular towns of Banstead (1.6 miles) and Coulsdon (2.2 miles), with both having a wide range of shopping facilities, supermarkets, restaurants and cafés. There is an excellent choice of schooling both state and independent. Rail services are at Chipstead, Woodmansterne and Banstead and within minutes is the M25/M23 intersection providing access to both Gatwick Airport.