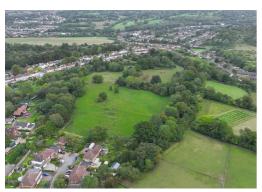

## Woodmansterne Street Banstead, SM7 3NQ

LOT Court Haw View 3.6 Acres- We are delighted to bring to market land in Banstead. The land consists of flat grassland and can be accessed via the narrow lane off Woodmansterne Street. The land is within the Green Belt. The land is a short drive away from the popular towns of Banstead (1.6 miles) and Coulsdon (2.2 miles), with both having a wide range of shopping facilities, supermarkets, restaurants and cafés. There is an excellent choice of schooling both state and independent. Rail services are at Chipstead, Woodmansterne and Banstead and within minutes is the M25/M23 intersection providing access to both Gatwick Airport.