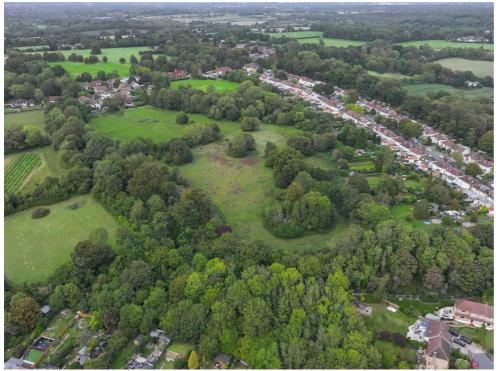

## Woodmansterne Street Banstead, SM7 3NQ

LOT Court Haw View 3.6 Acres- We are delighted to bring to market land in Banstead. The land consists of flat grassland and can be accessed via the narrow lane off Woodmansterne Street. The land is within the Green Belt. The land is a short drive away from the popular towns of Banstead (1.6 miles) and Coulsdon (2.2 miles), with both having a wide range of shopping facilities, supermarkets, restaurants and cafés. There is an excellent choice of schooling both state and independent. Rail services are at Chipstead, Woodmansterne and Banstead and within minutes is the M25/M23 intersection providing access to both Gatwick Airport.