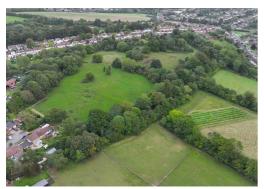

## Woodmansterne Street Banstead, SM7 3NQ

LOT Court Haw View 3.6 Acres- We are delighted to bring to market land in Banstead. The land consists of flat grassland and can be accessed via the narrow lane off Woodmansterne Street. The land is within the Green Belt. The land is a short drive away from the popular towns of Banstead (1.6 miles) and Coulsdon (2.2 miles), with both having a wide range of shopping facilities, supermarkets, restaurants and cafés. There is an excellent choice of schooling both state and independent. Rail services are at Chipstead, Woodmansterne and Banstead and within minutes is the M25/M23 intersection providing access to both Gatwick Airport.