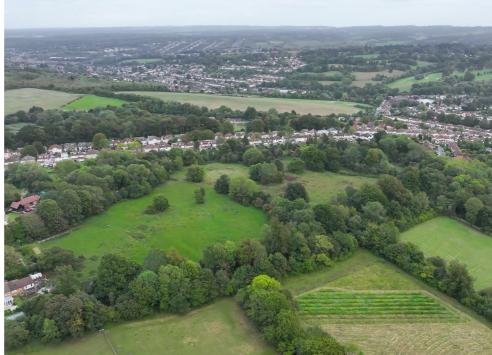

## Woodmansterne Street Banstead, SM7 3NQ

LOT Court Haw View 3.6 Acres- We are delighted to bring to market land in Banstead. The land consists of flat grassland and can be accessed via the narrow lane off Woodmansterne Street. The land is within the Green Belt. The land is a short drive away from the popular towns of Banstead (1.6 miles) and Coulsdon (2.2 miles), with both having a wide range of shopping facilities, supermarkets, restaurants and cafés. There is an excellent choice of schooling both state and independent. Rail services are at Chipstead, Woodmansterne and Banstead and within minutes is the M25/M23 intersection providing access to both Gatwick Airport.